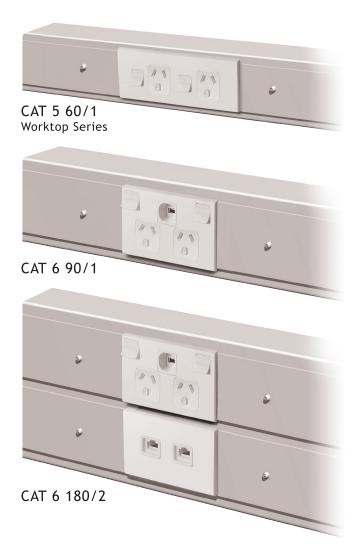

Can be supplied with:

- Tamper proof fixings OR
- Standard domehead fixings

Specific supporting accessories for profile examples shown are on the relevant datasheets:

CAT 5 60/1 60.1130

CAT 6 90/1 90.1136

CAT 6 180/2 180.2136

**NB:** All custom made fabrications are firm sale once ordered and non-returnable

0800 828 914

15 Patiki Road, Avondale, Auckland, NZ

\*IMAGES ARE NOT TO SCALE / PROPORTION