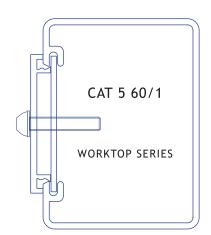

## Fixed Lid Security Application

Fixed Lid Security fittings can be made for most of our standard profiles as per examples below. Contact us to discuss your requirements

Please specify your SECURITY APPLICATION when using product codes from those pages.

Can be supplied with:

- Tamper proof fixings OR
- Standard domehead fixings

Specific supporting accessories for profile examples shown are on the relevant datasheets:

CAT 5 60/1 60.1130

CAT 6 90/1 90.1136