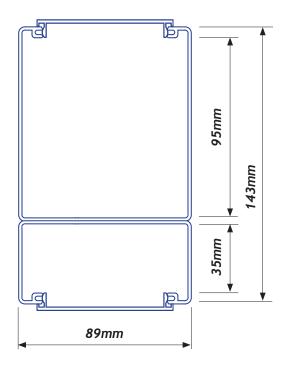

## CAT 6A 145/2 COLUMN PROFILE

PROFILE LENGTHS 3.1 metre

PART No.

3.1 metre CAT 6A 1452236 6.2 metre CAT 6A 145.2266 Includes covers + floor mount

 † Bespoke column heights including taller than 6.2m (12m maximum) options available.
Contact Intersery to discuss your particular needs.